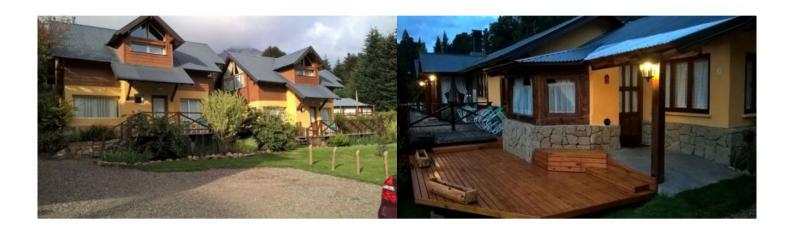

#### CONSTRUCTED:

They are approximately 950 m<sup>2</sup> distributed as follows:

These constructions are the newest, about 5 years old)

2 cabins for 5/6 pax; (CABAÑAS old of something more than 10 years old, currently recycled, in PB: bathroom, kitchen-dining room, in PA: 2 bedrooms)

5 cabins for 6/7 pax; (HOUSES of masonry with sidding in imitation wood and stone clad sills, in PB: kitchen dining room, bathroom with shower, living room in PA: 2 bedrooms with wardrobes and bathroom with whirlpool bath.

2 bungalows for 5/6 pax, one of them with facilities for people with reduced mobility. (2 contiguous bungalows of 2 en suite bedrooms with full bathroom, plus kitchen, one has large bedrooms, the other is all smaller)