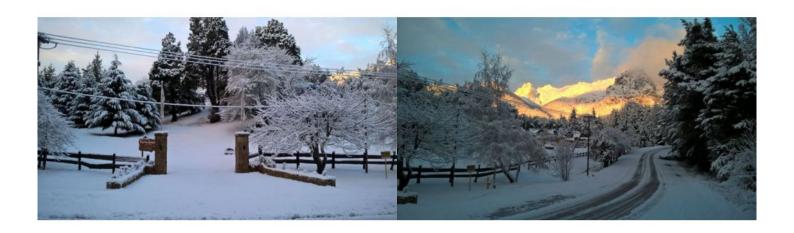

## **Property Information**

It is a tourist lodging complex of the City of San Carlos de Bariloche, Río Negro, in activity for 10 years approx. in increasing accreditation in place. LOCATION:

It is located 24 km. of the "Civic Center", on the asphalted route of Circuito Chico, km.5,650 of Route 77, 1 km. of the famous "Punto Panorámico" of Bariloche.-

The "Circuito Chico" is a wooded area, very vegetated, with various tourist attractions and considered the first excursion or walk that must be done when arriving in Bariloche.

By its front it passes a line of groups that goes towards the center of Bariloche.-

It has natural unevenness of up to 16 m of height in its highest point.-

It is landscaped and has also several native trees such as Maitenes, Cypresses, Radales and Cherry trees with fruits.-

It has natural gas and electricity. The main sight is the first line to the imposing Cerro Lopez.-