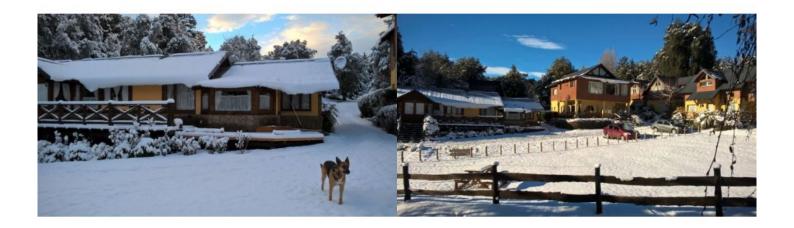

#### CONSTRUCTED:

They are approximately 950 m<sup>2</sup> distributed as follows:

These constructions are the newest, about 5 years old)

2 cabins for 5/6 pax; (CABAÑAS old of something more than 10 years old, currently recycled, in PB: bathroom, kitchen-dining room, in PA: 2 bedrooms)

5 cabins for 6/7 pax; (HOUSES of masonry with sidding in imitation wood and stone clad sills, in PB: kitchen dining room, bathroom with shower, living room in PA: 2 bedrooms with wardrobes and bathroom with whirlpool bath.

2 bungalows for 5/6 pax, one of them with facilities for people with reduced mobility. (2 contiguous bungalows of 2 en suite bedrooms with full bathroom, plus kitchen, one has large bedrooms, the other is all smaller)