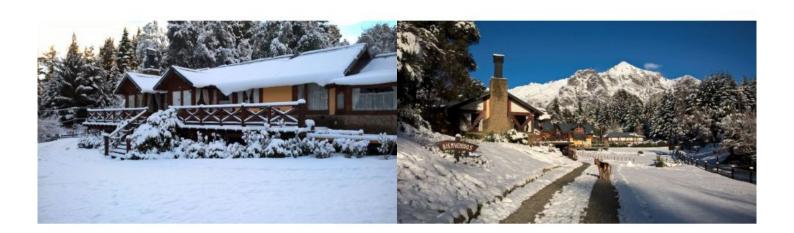

It has natural unevenness of up to 16 m of height in its highest point.-

It is landscaped and has also several native trees such as Maitenes, Cypresses, Radales and Cherry trees with fruits.-

It has natural gas and electricity. The main sight is the first line to the imposing Cerro Lopez.-

#### CONSTRUCTED:

They are approximately 950 m<sup>2</sup> distributed as follows:

These constructions are the newest, about 5 years old)

2 cabins for 5/6 pax; (CABAÑAS old of something more than 10 years old, currently recycled, in PB: bathroom, kitchen-dining room, in PA: 2 bedrooms)