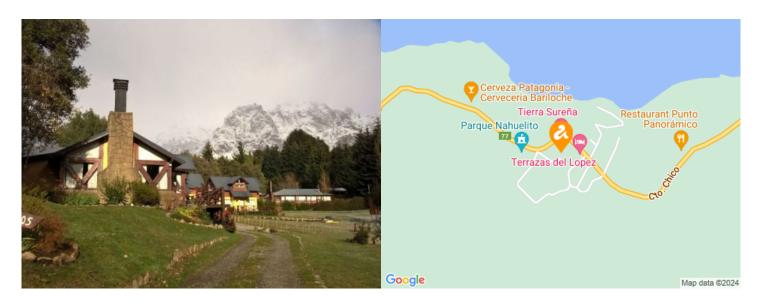

## **Property Information**

It is a tourist lodging complex of the City of San Carlos de Bariloche, Río Negro, in activity for 10 years approx. in increasing accreditation in place. LOCATION:

It is located 24 km. of the "Civic Center", on the asphalted route of Circuito Chico, km.5,650 of Route 77, 1 km. of the famous "Punto Panorámico" of Bariloche.-

The "Circuito Chico" is a wooded area, very vegetated, with various tourist attractions and considered the first excursion or walk that must be done when arriving in Bariloche.

By its front it passes a line of groups that goes towards the center of Bariloche.-

It has natural unevenness of up to 16 m of height in its highest point.-

It is landscaped and has also several native trees such as Maitenes, Cypresses, Radales and Cherry trees with fruits.-

It has natural gas and electricity. The main sight is the first line to the imposing Cerro Lopez.-