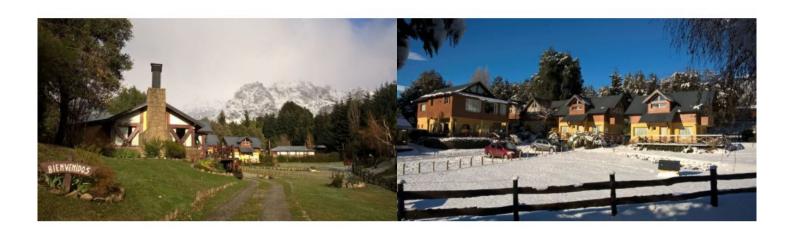

#### THE LAND:

It consists of 10.101,77 m<sup>2</sup>, that is to say one hectare and something more, of triangular form, with a front on the Route of the Small Circuit, of 201.47 meters of length, being its other two sides, of 139.73 meters one and of 94,35 meters the other, sides both that border with each other neighbors.

It has natural unevenness of up to 16 m of height in its highest point.-

It is landscaped and has also several native trees such as Maitenes, Cypresses, Radales and Cherry trees with fruits.-

It has natural gas and electricity. The main sight is the first line to the imposing Cerro Lopez.-

#### CONSTRUCTED:

They are approximately 950 m<sup>2</sup> distributed as follows:

These constructions are the newest, about 5 years old)

2 cabins for 5/6 pax; (CABAÑAS old of something more than 10 years old, currently recycled, in PB: bathroom, kitchen-dining room, in PA: 2 bedrooms)